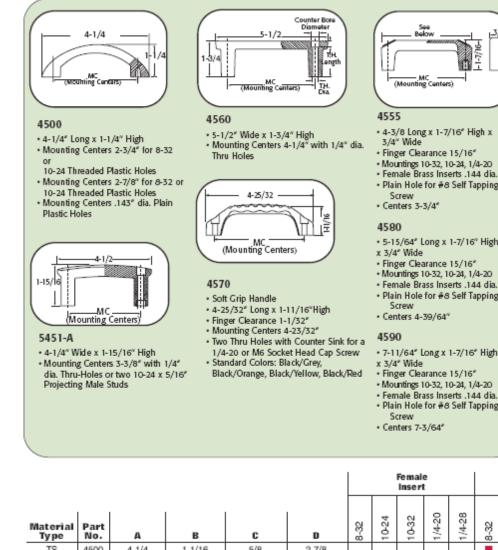

- · Varieties available in phenolic, thermoplastic and thermoplastic overmold materials.
- Sizes ranging from 4-1/4" to 5-27/32" in length
- Female insert, tapped thread and plain molded hole options are available. Please see the chart below for a complete list of our capabilities for each part number.
- Soft touch handle is available in 6 standard colors: black, white, red, orange, gray, and yellow.
- Can't find what you're looking for? <u>Contact us</u> today to learn about our <u>custom molding</u> options.

4500

4555/4580/4590

|   | Below              | _3/4 |
|---|--------------------|------|
|   |                    |      |
|   | 11                 |      |
|   | (Mounting Centers) |      |
| 1 |                    |      |
|   | AFFF               | _    |

- 4-3/8 Long x 1-7/16" High x

- Plain Hole for #8 Self Tapping
- 5-15/64" Long x 1-7/16" High

- · Female Brass Inserts .144 dia.
- Plain Hole for #8 Self Tapping
- 7-11/64" Long x 1-7/16" High

- Female Brass Inserts .144 dia.
- Plain Hole for #8 Self Tapping

|                  |             |         |         |       |         | Female<br>Insert |       |       |        |        | Tappe d<br>Threa d |       |       |        |        |      | Plain<br>Molded Hole |      |  |  |
|------------------|-------------|---------|---------|-------|---------|------------------|-------|-------|--------|--------|--------------------|-------|-------|--------|--------|------|----------------------|------|--|--|
| Material<br>Type | Part<br>No. | А       | в       | C     | D       | 8-32             | 10-24 | 10-32 | 1/4-20 | 1/4-28 | 8-32               | 10-24 | 10-32 | 1/4-20 | 1/4-28 | 9/64 | 1/4                  | 9/32 |  |  |
| TS               | 4500        | 4 1/4   | 1 1/16  | 5/8   | 2 7/8   |                  |       |       |        |        |                    |       |       |        |        |      |                      |      |  |  |
| TS               | 4560        | 5 1/2   | 1 3/4   | 1     | 4 1/4   |                  |       |       |        |        |                    |       |       |        |        |      |                      |      |  |  |
| TS               | 5451        | 4 1/2   | 1 15/16 | 1     | 3 3/8   |                  |       |       |        |        |                    |       |       |        |        |      |                      |      |  |  |
|                  |             |         |         |       |         |                  |       |       |        |        |                    |       |       |        |        |      |                      |      |  |  |
| TP               | 4555        | 4 1/2   | 1 7/16  | 3/4   | 3 23/32 |                  |       |       |        |        |                    |       |       |        |        |      |                      |      |  |  |
| TP               | 4570        | 5 3/4   | 1 21/32 | 1 1/8 | 4 23/32 |                  |       |       |        |        |                    |       |       |        |        |      |                      |      |  |  |
| TP               | 4580        | 5 15/64 | 1 7/16  | 3/4   | 4 19/32 |                  |       |       |        |        |                    |       |       |        |        |      |                      |      |  |  |
| TP               | 4590        | 7 27/32 | 1 7/16  | 3/4   | 7       |                  |       |       |        |        |                    |       |       |        |        |      |                      |      |  |  |