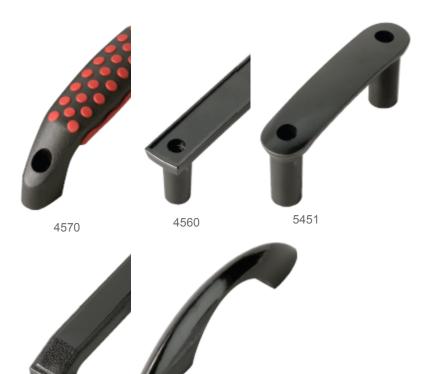

## Phenolic Two Point Handles

Davies' two-point handles are available in heat-resistant phenolic, and others in thermoplastic, to suit your plastic handle needs. These handles may be anchored from the top or bottom. NEW soft touch handles also available to provide extra comfort and style!

- · Varieties available in phenolic, thermoplastic and thermoplastic overmold materials.
- Sizes ranging from 4-1/4" to 5-27/32" in length
- Female insert, tapped thread and plain molded hole options are available. Please see the chart below for a complete list of our capabilities for each part number.
- Soft touch handle is available in 6 standard colors: black, white, red, orange, gray, and yellow.
- Can't find what you're looking for? <u>Contact us</u> today to learn about our <u>custom molding</u> options.